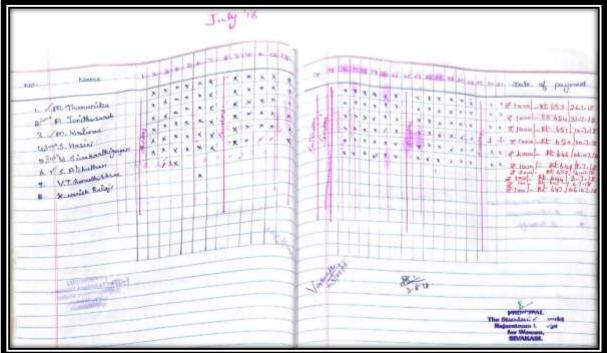

#### **Attendance Register**

(Affiliated to Madurai Kamaraj University, Re-accredited with A Grade by NAAC, College with Potential for Excellence by UGC and Mentor Institution under UGC PARAMARSH)

#### Attendance Register

|                                    |                                                                                                               |     |     | Ju |       |              |                                                                                                                                                                                                                                                                                                                                                                                                                                                                                                                                                                                                                                                                                                                                                                                                                                                                                                                                                                                                                                                                                                                                                                                                                                                                                                                                                                                                                                                                                                                                                                                                                                                                                                                                                                                                                                                                                                                                                                                                                                                                                                                                | P           | 1.    | v  | 10 |     |       |   |     |                                                   |                     |                                                                                                                      | ]                  |
|------------------------------------|---------------------------------------------------------------------------------------------------------------|-----|-----|----|-------|--------------|--------------------------------------------------------------------------------------------------------------------------------------------------------------------------------------------------------------------------------------------------------------------------------------------------------------------------------------------------------------------------------------------------------------------------------------------------------------------------------------------------------------------------------------------------------------------------------------------------------------------------------------------------------------------------------------------------------------------------------------------------------------------------------------------------------------------------------------------------------------------------------------------------------------------------------------------------------------------------------------------------------------------------------------------------------------------------------------------------------------------------------------------------------------------------------------------------------------------------------------------------------------------------------------------------------------------------------------------------------------------------------------------------------------------------------------------------------------------------------------------------------------------------------------------------------------------------------------------------------------------------------------------------------------------------------------------------------------------------------------------------------------------------------------------------------------------------------------------------------------------------------------------------------------------------------------------------------------------------------------------------------------------------------------------------------------------------------------------------------------------------------|-------------|-------|----|----|-----|-------|---|-----|---------------------------------------------------|---------------------|----------------------------------------------------------------------------------------------------------------------|--------------------|
| 1 2 0                              | Maras<br>A. Kaurinnij<br>K. Ari prasta                                                                        | ×H  |     |    |       | 1.0          | 1 - 1 - 1                                                                                                                                                                                                                                                                                                                                                                                                                                                                                                                                                                                                                                                                                                                                                                                                                                                                                                                                                                                                                                                                                                                                                                                                                                                                                                                                                                                                                                                                                                                                                                                                                                                                                                                                                                                                                                                                                                                                                                                                                                                                                                                      | 5 E. 4      |       | +  |    | -   |       |   |     | gr. passal                                        | #1<br> 1            |                                                                                                                      | (4.<br>(4          |
|                                    | 1. Testentonto<br>J. Beternoth<br>a. Harint<br>m. Kalana<br>m. Testenton<br>b. Kalana                         | 8 W |     |    | × × 7 | 1 2 2 1 - (- | and the second s | 1. A. A. A. | * * * |    |    | -   | * * * |   |     | 2 1000<br>2 3000<br>2 1000<br>2 1000<br>2 1000    | 「「日日」               | 1016 (14 10 10)<br>2021 20 10 10<br>15 10 10<br>15 10 10<br>16 10 10<br>16 10 10<br>16 10 10<br>10 10 10<br>10 10 10 | 神道のない              |
| 9. 10.<br>10.<br>10.<br>10.<br>10. | m. Tay balantist<br>m. Tay shi Bam<br>B. Tang ani Bam<br>S. Tang ang ang<br>P. Tang da kingo<br>B. H. Vignang | *   |     |    | ++    | 1.2.2.2      |                                                                                                                                                                                                                                                                                                                                                                                                                                                                                                                                                                                                                                                                                                                                                                                                                                                                                                                                                                                                                                                                                                                                                                                                                                                                                                                                                                                                                                                                                                                                                                                                                                                                                                                                                                                                                                                                                                                                                                                                                                                                                                                                |             |       |    |    |     |       |   |     | 2.100/<br>2.200/<br>2.200/-<br>2.200/-<br>2.200/- | 此<br>現1<br>此3<br>比3 | 5= 8  91 +4<br>+5  92 +8<br>12  93 +8<br>12  93 +8<br>11  93 +95 +9<br>11  93 +95 +9                                 | 17<br>17<br>7<br>7 |
| *                                  | K din huttergen                                                                                               | 11  | 111 |    |       |              |                                                                                                                                                                                                                                                                                                                                                                                                                                                                                                                                                                                                                                                                                                                                                                                                                                                                                                                                                                                                                                                                                                                                                                                                                                                                                                                                                                                                                                                                                                                                                                                                                                                                                                                                                                                                                                                                                                                                                                                                                                                                                                                                | N.C.        |       | si |    | vt. |       | 1 | [4] | Print<br>Print<br>The Normali<br>Stalippent       | jų.                 | dege -                                                                                                               | 4                  |