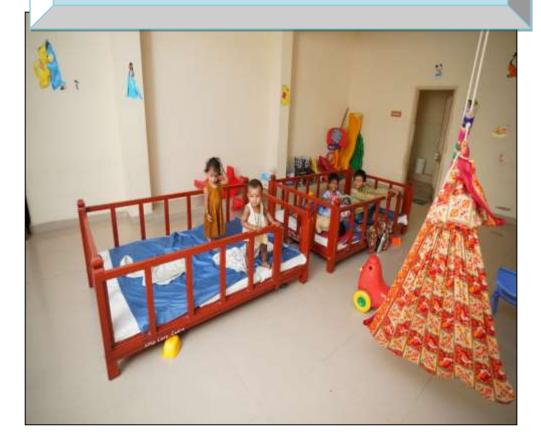

THE STANDARD FIREWORKS RAJARATNAM COLLEGE FOR WOMEN (AUTONOMOUS), Sivakasi

(Affiliated to Madural Kamaraj University, Reaccredited with "A" Grade by NAAC, College with Potential for Excellence by UGC & Mentor Institution under UGC PARAMARSH)

#### NAAC SSR Cycle IV (2015-2020)

6.3 Faculty Empowerment Strategies

6.3.1 Labour Welfare Measures

# CRÈCHE

#### APPLICATION FORM FOR ADMISSION TO CRECHE AND ATTENDANCE-SAMPLES





(Affiliated to Madurai Kamaraj University, Re-accredited with A Grade by NAAC, College with Potential for Excellence by UGC and Mentor Institution under UGC PARAMARSH)

#### <mark>2019-2020</mark>

#### Application form for admission to crèche

|                    |                  | CAR #440000000 Institution, Resce<br>Affiliated to Madurui K                  |                                                                            | JKA5I         |
|--------------------|------------------|-------------------------------------------------------------------------------|----------------------------------------------------------------------------|---------------|
| AM                 | 1)               | CATION FORM FOR                                                               |