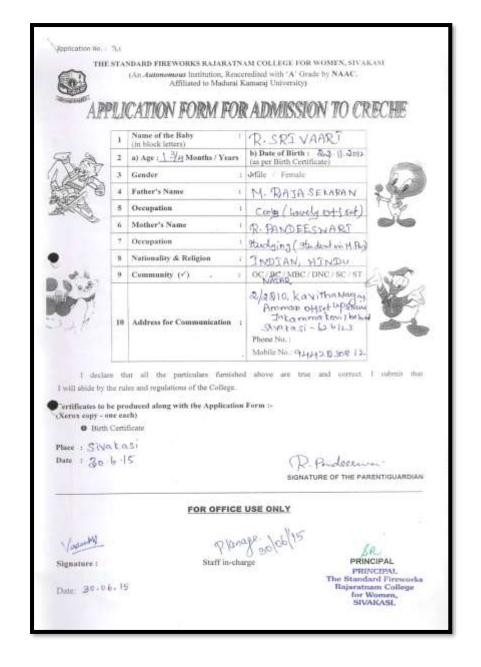

#### Application form for admission to crèche

|                    |                  | CAR #440000000 Institution, Resce<br>Affiliated to Madurui K                  |                                                                            | JKA5I         |
|--------------------|------------------|-------------------------------------------------------------------------------|----------------------------------------------------------------------------|---------------|
| AM                 | 1)               | CATION FORM FOR                                                               | ADMISSION TO C                                                             | RECHE         |
|                    | 1                | Name of the Baby :<br>(in black letters)                                      | MOTHU RAKSHAN                                                              |               |
| F.A.               | 3                | a) Age : 1 Months / Years                                                     | b) Date of Birth :<br>(as per Birth Certificate)                           | 100000000     |
| 1 Ber              | 3                | Gender :                                                                      | Male / Female                                                              | 63            |
| R Chi              | 4                | Fathor's Name 1                                                               | R. VENKATESHAN                                                             | 2 400         |
| ANA CONTRACT       | 3                | Occupation :                                                                  | ELECRICAN                                                                  | 1 2           |
| 10                 |                  | Mother's Name :                                                               | G. PETCHIVATIMAL                                                           | 00            |
|                    | -                | Occupation T                                                                  | 1.48 ASSISTANT (GERC)                                                      |               |
|                    | 3                | Nationality & Religion :                                                      | TNDIAN - HINDU                                                             |               |
| 4.4                | .9               | Community (*) 7                                                               | OC/BC/MBC/DMC/SC/ST                                                        | S.S.          |
|                    | 10               | Address for Communication 1                                                   | V817 STURN N 8989<br>NBRANA PURM<br>Phone No. : 86818578771<br>Mobile No.: | N.            |
| I will abide by t  | ie pro<br>ne pro | en und regulations of the College.<br>duced along with the Application<br>cho | i above an true and correct.<br>Form :-                                    | I submit that |
| Pince STVAR        |                  |                                                                               |                                                                            |               |
| Date A.J.          | 1                |                                                                               | S. Rate                                                                    | higunal.      |
|                    |                  | FOR OFFICE                                                                    | USE ONLY                                                                   | 1             |
| Vorand Signature : | ntim             | Staff in-chu                                                                  | MTNS PR                                                                    | INCIPAL       |
|                    |                  |                                                                               |                                                                            |               |