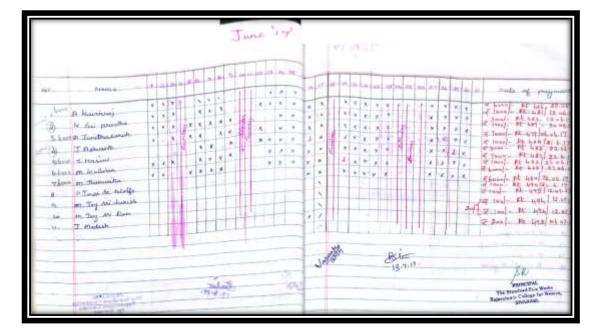

#### Attendance Register

(Affiliated to Madurai Kamaraj University, Re-accredited with A Grade by NAAC, College with Potential for Excellence by UGC and Mentor Institution under UGC PARAMARSH)

#### Attendance Register

|                                    |                                                                                                               |     |     | Ju |       |              |                                                                                                                                                                                                                                                                                                                                                                                                                                                                                                                                                                                                                                                                                                                                                                                                                                                                                                                                                                                                                                                                                                                                                                                                                                                                                                                                                                                                                                                                                                                                                                                                                                                                                                                                                                                                                                                                                                                                                                                                                                                                                                                                | P           | 1.    | v  | 10 |     |       |   |     |                                                   |                     |                                                                                                                      | ]                  |
|------------------------------------|---------------------------------------------------------------------------------------------------------------|-----|-----|----|-------|--------------|--------------------------------------------------------------------------------------------------------------------------------------------------------------------------------------------------------------------------------------------------------------------------------------------------------------------------------------------------------------------------------------------------------------------------------------------------------------------------------------------------------------------------------------------------------------------------------------------------------------------------------------------------------------------------------------------------------------------------------------------------------------------------------------------------------------------------------------------------------------------------------------------------------------------------------------------------------------------------------------------------------------------------------------------------------------------------------------------------------------------------------------------------------------------------------------------------------------------------------------------------------------------------------------------------------------------------------------------------------------------------------------------------------------------------------------------------------------------------------------------------------------------------------------------------------------------------------------------------------------------------------------------------------------------------------------------------------------------------------------------------------------------------------------------------------------------------------------------------------------------------------------------------------------------------------------------------------------------------------------------------------------------------------------------------------------------------------------------------------------------------------|-------------|-------|----|----|-----|-------|---|-----|---------------------------------------------------|---------------------|----------------------------------------------------------------------------------------------------------------------|--------------------|
| 1 2 0                              | Maras<br>A. Kaurinnij<br>K. Ari prasta                                                                        | ×H  |     |    |       | 1.0          | 1 - 1 - 1                                                                                                                                                                                                                                                                                                                                                                                                                                                                                                                                                                                                                                                                                                                                                                                                                                                                                                                                                                                                                                                                                                                                                                                                                                                                                                                                                                                                                                                                                                                                                                                                                                                                                                                                                                                                                                                                                                                                                                                                                                                                                                                      | 5 E. 4      |       | +  |    | -   |       |   |     | gr. passal                                        | #1<br> 1            |                                                                                                                      | (4.<br>(4          |
|                                    | 1. Testentonto<br>J. Beternoth<br>a. Harint<br>m. Kalana<br>m. Testenton<br>b. Kalana                         | 8 W |     |    | × × 7 | 1 2 2 1 - (- | and the second s | 1. A. A. A. | * * * |    |    | -   | * * * |   |     | 2 1000<br>2 3000<br>2 1000<br>2 1000<br>2 1000    | 「「日日」               | 1016 (14 10 10)<br>2021 20 10 10<br>15 10 10<br>15 10 10<br>16 10 10<br>16 10 10<br>16 10 10<br>10 10 10<br>10 10 10 | 神道のない              |
| 9. 10.<br>10.<br>10.<br>10.<br>10. | m. Tay balantist<br>m. Tay shi Bam<br>B. Tang ani Bam<br>S. Tang ang ang<br>P. Tang da kingo<br>B. H. Vignang | *   |     |    | ++    | 1.2.2.2      |                                                                                                                                                                                                                                                                                                                                                                                                                                                                                                                                                                                                                                                                                                                                                                                                                                                                                                                                                                                                                                                                                                                                                                                                                                                                                                                                                                                                                                                                                                                                                                                                                                                                                                                                                                                                                                                                                                                                                                                                                                                                                                                                |             |       |    |    |     |       |   |     | 2.100/<br>2.200/<br>2.200/-<br>2.200/-<br>2.200/- | 此<br>現1<br>此3<br>比3 | 5= 8  91 +4<br>+5  92 +8<br>12  93 +8<br>12  93 +8<br>11  93 +95 +9<br>11  93 +95 +9                                 | 17<br>17<br>7<br>7 |
| *                                  | K din huttergen                                                                                               | 11  | 111 |    |       |              |                                                                                                                                                                                                                                                                                                                                                                                                                                                                                                                                                                                                                                                                                                                                                                                                                                                                                                                                                                                                                                                                                                                                                                                                                                                                                                                                                                                                                                                                                                                                                                                                                                                                                                                                                                                                                                                                                                                                                                                                                                                                                                                                | N.C.        |       | si |    | vt. |       | 1 | [4] | Print<br>Print<br>The Normali<br>Stalippent       | jų.                 | dege -                                                                                                               | 4                  |