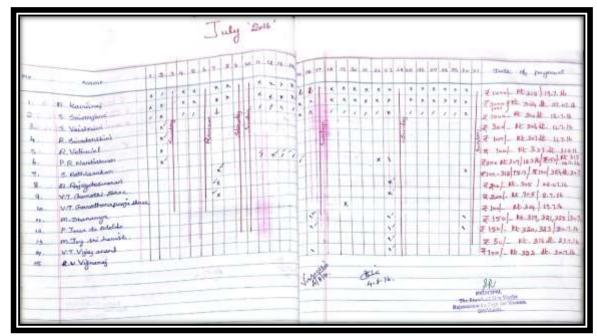

#### Attendance Register

(Affiliated to Madurai Kamaraj University, Re-accredited with A Grade by NAAC, College with Potential for Excellence by UGC and Mentor Institution under UGC PARAMARSH)