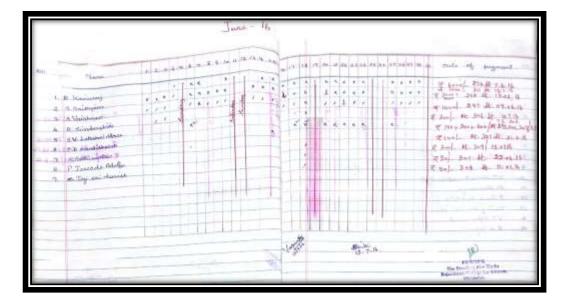

#### **Attendance Register**

(Affiliated to Madurai Kamaraj University, Re-accredited with A Grade by NAAC, College with Potential for Excellence by UGC and Mentor Institution under UGC PARAMARSH)

#### Attendance Register

|                                    |                                                                                                               |     |     | Ju |       |              |                                                                                                                                                                                                                                                                                                                                                                                                                                                                                                                                                                                                                                                                                                                                                                                                                                                                                                                                                                                                                                                                                                                                                                                                                                                                                                                                                                                                                                                                                                                                                                                                                                                                                                                                                                                                                                                                                                                                                                                                                                                                                                                                | P           | 1.    | v  | 10 |     |       |   |     |                                                   |                     |                                                                                                                      | ]                  |
|------------------------------------|---------------------------------------------------------------------------------------------------------------|-----|-----|----|-------|--------------|--------------------------------------------------------------------------------------------------------------------------------------------------------------------------------------------------------------------------------------------------------------------------------------------------------------------------------------------------------------------------------------------------------------------------------------------------------------------------------------------------------------------------------------------------------------------------------------------------------------------------------------------------------------------------------------------------------------------------------------------------------------------------------------------------------------------------------------------------------------------------------------------------------------------------------------------------------------------------------------------------------------------------------------------------------------------------------------------------------------------------------------------------------------------------------------------------------------------------------------------------------------------------------------------------------------------------------------------------------------------------------------------------------------------------------------------------------------------------------------------------------------------------------------------------------------------------------------------------------------------------------------------------------------------------------------------------------------------------------------------------------------------------------------------------------------------------------------------------------------------------------------------------------------------------------------------------------------------------------------------------------------------------------------------------------------------------------------------------------------------------------|-------------|-------|----|----|-----|-------|---|-----|---------------------------------------------------|---------------------|----------------------------------------------------------------------------------------------------------------------|--------------------|
| 1 2 0                              | Maras<br>A. Kaurinnij<br>K. Ari prasta                                                                        | ×H  |     |    |       | 1.0          | 1 - 1 - 1                                                                                                                                                                                                                                                                                                                                                                                                                                                                                                                                                                                                                                                                                                                                                                                                                                                                                                                                                                                                                                                                                                                                                                                                                                                                                                                                                                                                                                                                                                                                                                                                                                                                                                                                                                                                                                                                                                                                                                                                                                                                                                                      | 5 E. 4      |       | +  |    | -   |       |   |     | gr. passal                                        | #1<br> 1            |                                                                                                                      | (4.<br>(4          |
|                                    | 1. Testentonto<br>J. Beternoth<br>a. Harint<br>m. Kalana<br>m. Testenton<br>b. Kalana                         | 8 W |     |    | × × 7 | 1 2 2 1 - (- | and the second s | 1. A. A. A. | * * * |    |    | -   | * * * |   |     | 2 1000<br>2 3000<br>2 1000<br>2 1000<br>2 1000    | 「「日日」               | 1016 (14 10 10)<br>2021 20 10 10<br>15 10 10<br>15 10 10<br>16 10 10<br>16 10 10<br>16 10 10<br>10 10 10<br>10 10 10 | 神道のない              |
| 9. 10.<br>10.<br>10.<br>10.<br>10. | m. Tay balantist<br>m. Tay shi Bam<br>B. Tang ani Bam<br>S. Tang ang ang<br>P. Tang da kingo<br>B. H. Vignang | *   |     |    | ++    | 1.2.2.2      |                                                                                                                                                                                                                                                                                                                                                                                                                                                                                                                                                                                                                                                                                                                                                                                                                                                                                                                                                                                                                                                                                                                                                                                                                                                                                                                                                                                                                                                                                                                                                                                                                                                                                                                                                                                                                                                                                                                                                                                                                                                                                                                                |             |       |    |    |     |       |   |     | 2.100/<br>2.200/<br>2.200/-<br>2.200/-<br>2.200/- | 此<br>現1<br>此3<br>比3 | 5= 8  91 +4<br>+5  92 +8<br>12  93 +8<br>12  93 +8<br>11  93 +95 +9<br>11  93 +95 +9                                 | 17<br>17<br>7<br>7 |
| *                                  | K din huttergen                                                                                               | 11  | 111 |    |       |              |                                                                                                                                                                                                                                                                                                                                                                                                                                                                                                                                                                                                                                                                                                                                                                                                                                                                                                                                                                                                                                                                                                                                                                                                                                                                                                                                                                                                                                                                                                                                                                                                                                                                                                                                                                                                                                                                                                                                                                                                                                                                                                                                | N.C.        |       | si |    | vt. |       | 1 | [4] | Print<br>Print<br>The Normali<br>Stalippent       | jų.                 | dege -                                                                                                               | 4                  |