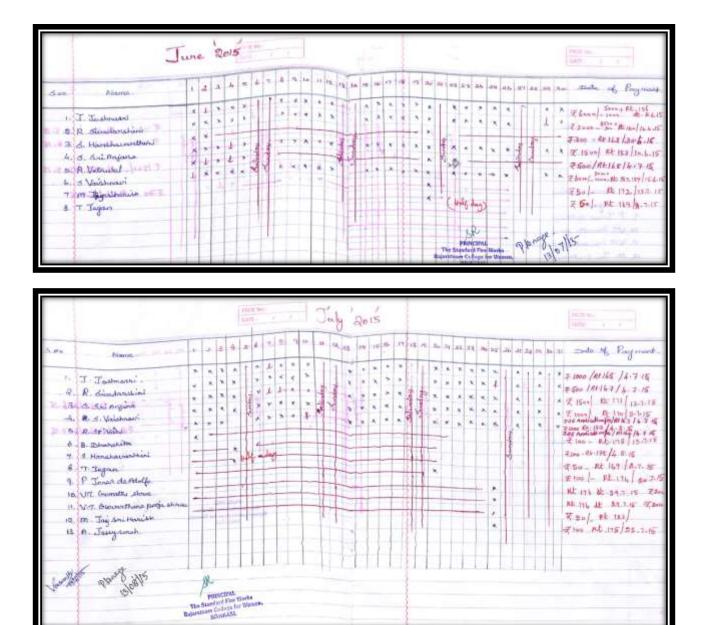

#### Attendance Register

|                                    |                                                                                                               |     |     | Ju |       |              |                                                                                                                                                                                                                                                                                                                                                                                                                                                                                                                                                                                                                                                                                                                                                                                                                                                                                                                                                                                                                                                                                                                                                                                                                                                                                                                                                                                                                                                                                                                                                                                                                                                                                                                                                                                                                                                                                                                                                                                                                                                                                                                                | P           | 1.    | v  | 10 |     |       |   |     |                                                   |                     |                                                                                                                      | ]                  |
|------------------------------------|---------------------------------------------------------------------------------------------------------------|-----|-----|----|-------|--------------|--------------------------------------------------------------------------------------------------------------------------------------------------------------------------------------------------------------------------------------------------------------------------------------------------------------------------------------------------------------------------------------------------------------------------------------------------------------------------------------------------------------------------------------------------------------------------------------------------------------------------------------------------------------------------------------------------------------------------------------------------------------------------------------------------------------------------------------------------------------------------------------------------------------------------------------------------------------------------------------------------------------------------------------------------------------------------------------------------------------------------------------------------------------------------------------------------------------------------------------------------------------------------------------------------------------------------------------------------------------------------------------------------------------------------------------------------------------------------------------------------------------------------------------------------------------------------------------------------------------------------------------------------------------------------------------------------------------------------------------------------------------------------------------------------------------------------------------------------------------------------------------------------------------------------------------------------------------------------------------------------------------------------------------------------------------------------------------------------------------------------------|-------------|-------|----|----|-----|-------|---|-----|---------------------------------------------------|---------------------|----------------------------------------------------------------------------------------------------------------------|--------------------|
| 1 2 0                              | Maras<br>A. Kaurinnij<br>K. Ari prasta                                                                        | ×H  |     |    |       | 1.0          | 1 - 1 - 1                                                                                                                                                                                                                                                                                                                                                                                                                                                                                                                                                                                                                                                                                                                                                                                                                                                                                                                                                                                                                                                                                                                                                                                                                                                                                                                                                                                                                                                                                                                                                                                                                                                                                                                                                                                                                                                                                                                                                                                                                                                                                                                      | 5 E. 4      |       | +  |    | -   |       |   |     | gr. passal                                        | #1<br> 1            |                                                                                                                      | (4.<br>(4          |
|                                    | 1. Testentonto<br>J. Beternoth<br>a. Harint<br>m. Kalana<br>m. Testenton<br>b. Kalana                         | 8 W |     |    | × × 7 | 1 2 2 1 - (- | and the second s | 1. A. A. A. | * * * |    |    | -   | * * * |   |     | 2 1000<br>2 3000<br>2 1000<br>2 1000<br>2 1000    | 「「日日」               | 1016 (14 10 10)<br>2021 20 10 10<br>15 10 10<br>15 10 10<br>16 10 10<br>16 10 10<br>16 10 10<br>10 10 10<br>10 10 10 | 神道のない              |
| 9. 10.<br>10.<br>10.<br>10.<br>10. | m. Tay balantist<br>m. Tay shi Bam<br>B. Tang ani Bam<br>S. Tang ang ang<br>P. Tang da kingo<br>B. H. Vignang | *   |     |    | ++    | 1.2.2.2      |                                                                                                                                                                                                                                                                                                                                                                                                                                                                                                                                                                                                                                                                                                                                                                                                                                                                                                                                                                                                                                                                                                                                                                                                                                                                                                                                                                                                                                                                                                                                                                                                                                                                                                                                                                                                                                                                                                                                                                                                                                                                                                                                |             |       |    |    |     |       |   |     | 2.100/<br>2.200/<br>2.200/-<br>2.200/-<br>2.200/- | 此<br>現1<br>此3<br>比3 | 5= 8  91 +4<br>+5  92 +8<br>12  93 +8<br>12  93 +8<br>11  93 +95 +9<br>11  93 +95 +9                                 | 17<br>17<br>7<br>7 |
| *                                  | K din huttergen                                                                                               | 11  | 111 |    |       |              |                                                                                                                                                                                                                                                                                                                                                                                                                                                                                                                                                                                                                                                                                                                                                                                                                                                                                                                                                                                                                                                                                                                                                                                                                                                                                                                                                                                                                                                                                                                                                                                                                                                                                                                                                                                                                                                                                                                                                                                                                                                                                                                                | N.C.        |       | si |    | vt. |       | 1 | [4] | Print<br>Print<br>The Normali<br>Stalippent       | jų.                 | dege -                                                                                                               | 4                  |